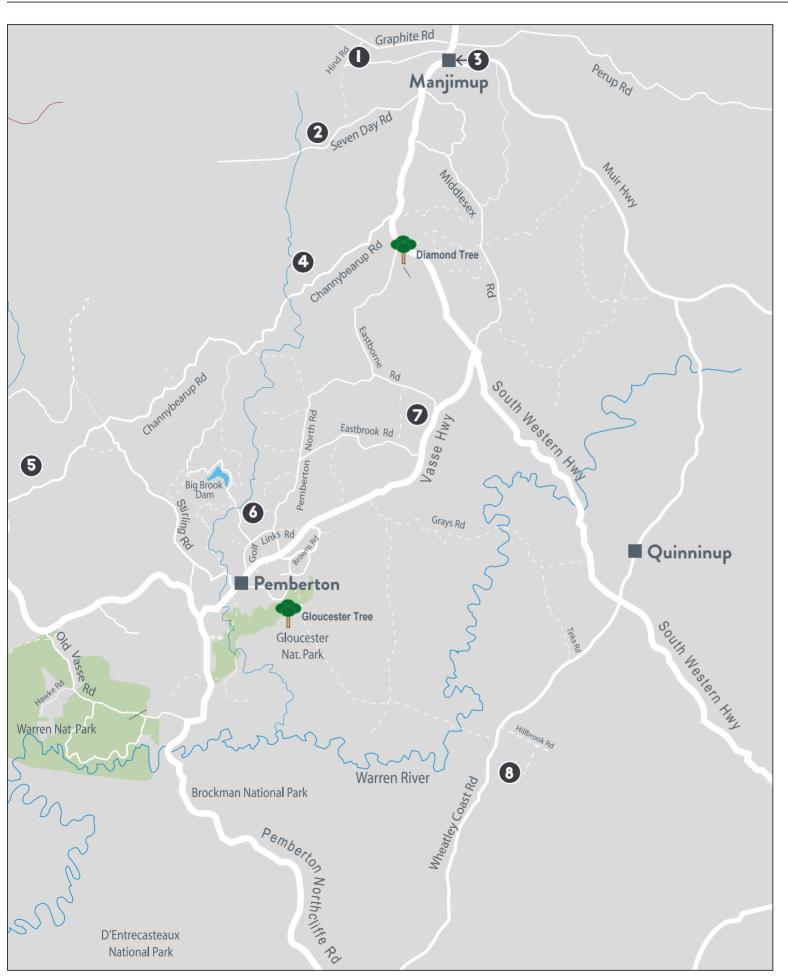

# I. WOODGATE WINES

000

43 Hind Road, Deanmill Fri | Sat | Sun & public holidays 12pm-5pm Sun 12.30pm-5pm, Mon-Wed by appointment woodgatewines.com.au | 0412 027 992 or 08 9772 4288

# 2. TRUFFLE HILL

000

490 Seven Day Road, Manjimup 7 days a week, 10am-4pm trufflehill.com.au | 08 9777 2474

# 3. TALL TIMBERS MANJIMUP

88 Giblett Street, Maniimup Mon-Sat 11am-late, Sun 11am-3pm talltimbersmanjimup.com.au | 08 9777 2052

#### 4. MOUNTFORD WINES 000 AND TANGLETOE CIDER

Bamess Road, Pemberton (off Channybearup) Fri-Mon 10am-4pm, 7 days a week during school holidays By appointment outside these times mountfordwines.com.au | 08 9776 1345

# 5. SILKWOOD ESTATE

2280 Channybearup Road, Pemberton Fri-Mon 10am-4pm, Fri evenings from 6:30pm silkwoodestate.com.au | 08 9776 1535

# 6. HIDDEN RIVER ESTATE

000

156 Mullineaux Road, Pemberton Wed-Sun 11am-4pm Check website for closures and menu hiddenriver.com.au | 08 9776 1437

# 7. LOST LAKE WINES

0

14591 Vasse Highway, Eastbrook, Pemberton Sat & Sun, 11am-4pm, by appointment outside these times lostlake.com.au | 08 9776 1251

# 8. 10 CHAINS ESTATE

89 Charlie Road, Crowea (2WD accessible along 2kms of gravel) By appointment tenchains.com.au | 0488 183 770