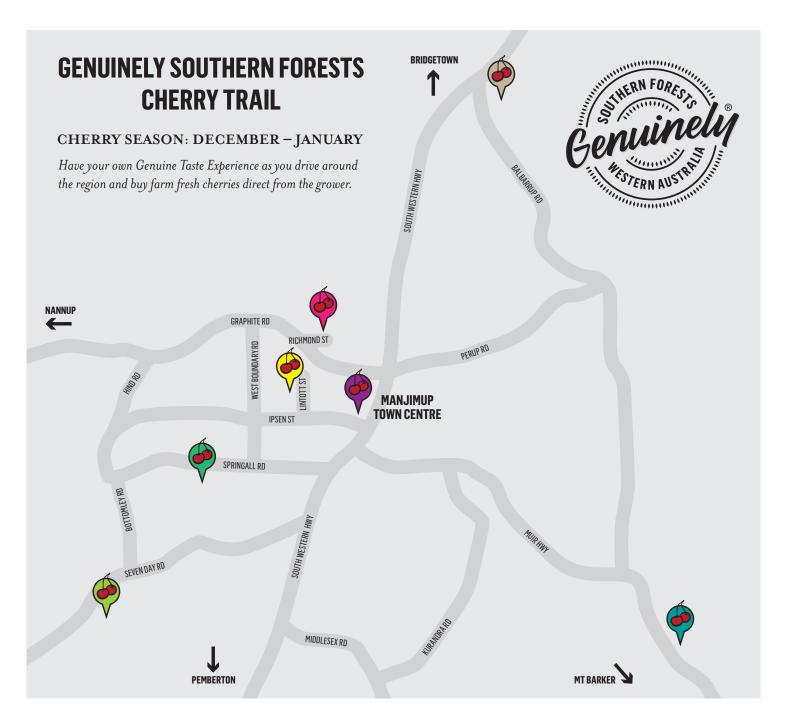

Farm stall opening times are subject to change, seasonal variables and availability. Visitors are not allowed to access restricted areas or orchards.

### **GUADAGNINO ORCHARDS**

08 9771 2153 595 Seven Day Rd, Manjimup 6258 8:00am - 5:00pmCash only

### HILL VIEW ORCHARD

0418 931 024 25 Richmond St, Manjimup 6258 6:00am - 6:00pmCash only

#### SPRINGALL VALLEY ENTERPRISES

0403 200 622 275 Springall Rd, Deanmill 6258 Opening times subject to change Cash only

## CHERRY LANE FIELDS

0407 085 140 37 Lintott St, Manjimup 6258 8:00am - 5:00pmCash only

# THE CHERRY BOX

08 9771 1400 9 Giblett St, Manjimup 6258 8:00am - 5:00pmCash and Eftpos available

## CHERRY VALLEY FARM

08 9771 8102 921 Muirs Hwy, Manjimup 6258 Opening times subject to change Cash and Eftpos available

#### PUDDING BROOK CHERRIES

0457 728 506 1302 Balbarrup Rd, Palgarup 6258 Check for the 'OPEN' sign from 8am Cash only

@genuinelysouthernforests

#genuinelysouthernforests #genuinelycherrytrail